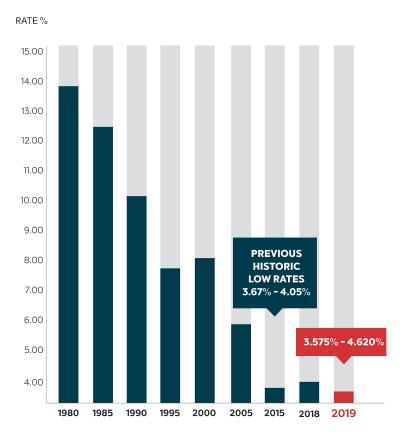

## Mortgage rates are still historically low

## Rates are better today than the past year.

## Work with a mortgage company that can offer low rates and a fast, transparent process:

- In-house underwriting and closing
- 24-hour underwriting turn times
- Jumbo financing experts

Average yearly interest rates illustrated in the above graph are based on annual averages as listed on www.freddiemac.com/pmms/pnms30.htm, based on rates for 30-Year fixed-rate mortgages.